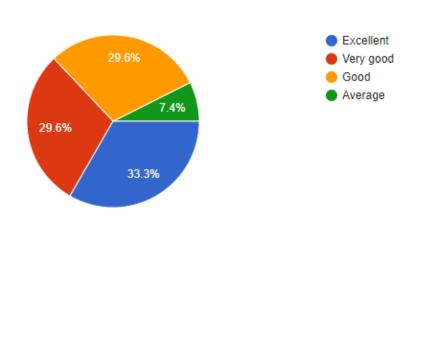

1) How do you rate the programme that your ward undergoing in terms of the load of the courses in different semester? Responses-25

2) How do you rate the availability of the text and reference books in the market – Responses 25