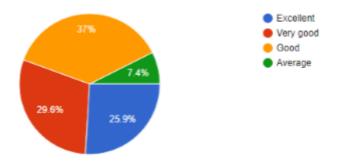

5) How do you rate the ambience of the college for effective delivery of the academic process? Responses- 25

6) How do you rate the quality of the teaching in the institution – Responses – 25

7) How do you rate the transformation of your students after the completion of the courses?