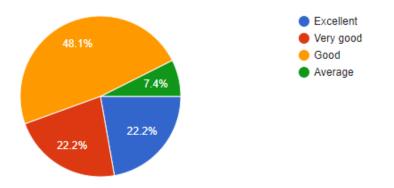

 How do you rate the quality and relevance of the courses included in the curriculum-Responses- 25

4) How do you rate the treatment of the students by the faculty irrespective of the background of the student in teaching and evaluation? Responses - 25