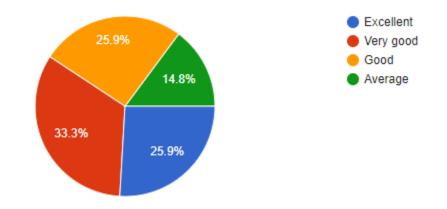

1) How do you rate the programme that your ward undergoing in terms of the load of the courses in different semester? Responses-25

2) How do you rate the availability of the text and reference books in the market – Responses 25