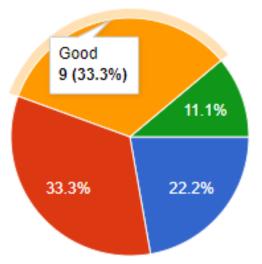

 How do you rate the quality and relevance of the courses included in the curriculum-Responses- 25

4) How do you rate the treatment of the students by the faculty irrespective of the background of the student in teaching and evaluation? Responses - 25