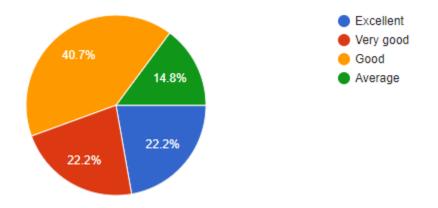

 How do you rate the quality and relevance of the courses included in the curriculum-Responses- 25

4) How do you rate the treatment of the students by the faculty irrespective of the background of the student in teaching and evaluation? Responses - 25