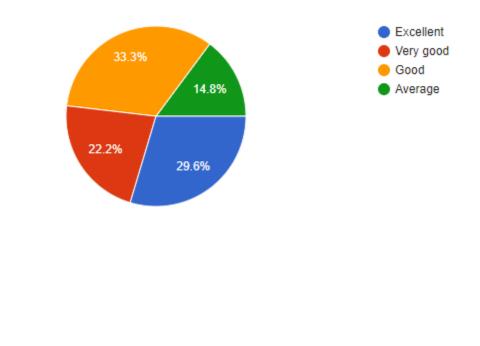

1) How do you rate the programme that your ward undergoing in terms of the load of the courses in different semester? Responses-25

2) How do you rate the availability of the text and reference books in the market – Responses 25