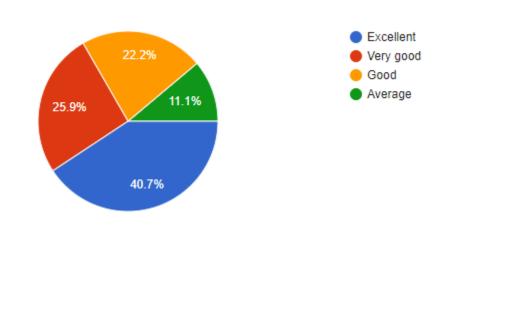

 How do you rate the quality and relevance of the courses included in the curriculum-Responses- 25

4) How do you rate the treatment of the students by the faculty irrespective of the background of the student in teaching and evaluation? Responses - 25