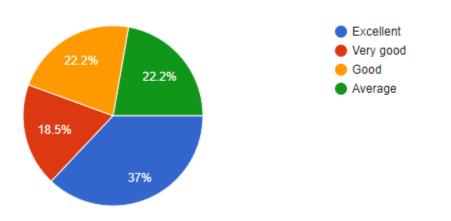

1) How do you rate the programme that your ward undergoing in terms of the load of the courses in different semester? Responses-25

2) How do you rate the availability of the text and reference books in the market – Responses 25