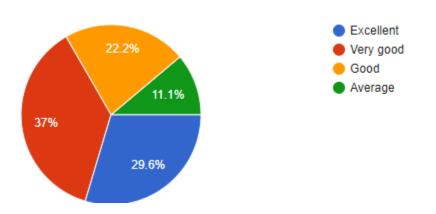

1) How do you rate the programme that your ward undergoing in terms of the load of the courses in different semester? Responses-25

2) How do you rate the availability of the text and reference books in the market – Responses 25